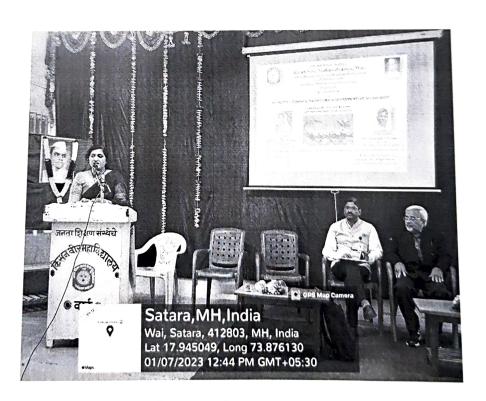

**Special Lecture on** "Diabetes: Causes, Symptoms and Preventive Measures"

On Saturday 7th January, 2023 at 11.00 am

Venue: A-13 Hall.

REPORT

Department of Zoology and Staff welfare committee of Kisan Veer Mahavidyalaya, Wai. In collaboration with Geetanjali Multispeciality Hospital, Wai under Lead College Scheme of Shivaji University, Kolhapur jointly organized Special Lecture on "Diabetes: Causes, Symptoms and Preventive Measures" on 7th January 2023 at 11.00 am. The programme started with the welcome of Chief Guest, Dr. Deepanjali Pawar (Diabetes Specialist, Satara) and Dr. Rajendra Prabhune(Geetanjali Hospital, Wai) and Chairperson Prin. Dr. Gurunath Fagare and all the three, vice principals of Arts, Commerce and Science respectively Dr. S. R. Sawant, Dr. Vinod Veer and Dr. Dnyandev Zambare. The welcome note was given by Dr. H. D. Kanase, Dr. Bhanudas Agedkar introduced the Chief Guest, Dr. Deepanjali Pawar.

Then programme began with lightening of lamp and the felicitation of Chief Guest Dr. Deepanjali Pawar at the hands of Principal Dr. Gurunath Fagare. After this formal welcome, Dr. Deepanjali Pawar enlighteend the audience on the topic he had given. He gave a complete view on Diabetes. She highlighted today's changing life style that cause for increase in various ailments and diseases including diabetes. In addition to this she focused on other causes of diabetes which are, improper diet, lack of exercise, and as per World statistics there may be 57.2 million diabetic patients in 2025 and India will be number one. She guided on types of Diabetes, symptoms, effects on body, diabetes diagnostic tests, treatments, balanced diet and proper exercise and medicines. Dr. Rajendra Prabhune informed about the facilities in Geetanjali Hospital.

At the end of the programme, Vote of thanks was proposed by Dr. Ambadas Sakat. Total 52 staff members were present comprising 35 males and 17 females.

DEPARTMENT OF ZOOLOGY Kisamilinent Malvairidyalaya