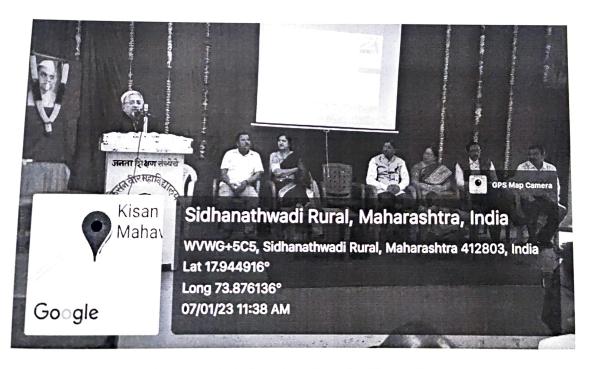

**Special Lecture on** "Diabetes: Causes, Symptoms and Preventive Measures"

On Saturday 7th January, 2023 at 11.00 am

Venue: A-13 Hall.

REPORT

Department of Zoology and Staff welfare committee of Kisan Veer Mahavidyalaya, Wai. In collaboration with Geetanjali Multispeciality Hospital, Wai under Lead College Scheme of Shivaji University, Kolhapur jointly organized Special Lecture on "Diabetes: Causes, Symptoms and Preventive Measures" on 7th January 2023 at 11.00 am. The programme started with the welcome of Chief Guest, Dr. Deepanjali Pawar (Diabetes Specialist, Satara) and Dr. Rajendra Prabhune(Geetanjali Hospital, Wai) and Chairperson Prin. Dr. Gurunath Fagare and all the three, vice principals of Arts, Commerce and Science respectively Dr. S. R. Sawant, Dr. Vinod Veer and Dr. Dnyandev Zambare. The welcome note was given by Dr. H. D. Kanase, Dr. Bhanudas Agedkar introduced the Chief Guest, Dr. Deepanjali Pawar.

Then programme began with lightening of lamp and the felicitation of Chief Guest Dr. Deepanjali Pawar at the hands of Principal Dr. Gurunath Fagare. After this formal welcome, Dr. Deepanjali Pawar enlighteend the audience on the topic he had given. He gave a complete view on Diabetes. She highlighted today's changing life style that cause for increase in various ailments and diseases including diabetes. In addition to this she focused on other causes of diabetes which are, improper diet, lack of exercise, and as per World statistics there may be 57.2 million diabetic patients in 2025 and India will be number one. She guided on types of Diabetes, symptoms, effects on body, diabetes diagnostic tests, treatments, balanced diet and proper exercise and medicines. Dr. Rajendra Prabhune informed about the facilities in Geetanjali Hospital.

At the end of the programme, Vote of thanks was proposed by Dr. Ambadas Sakat. Total 52 staff members were present comprising 35 males and 17 females.

DEPARTMENT OF ZOOLOGY Kisamilinent Malvairidyalaya