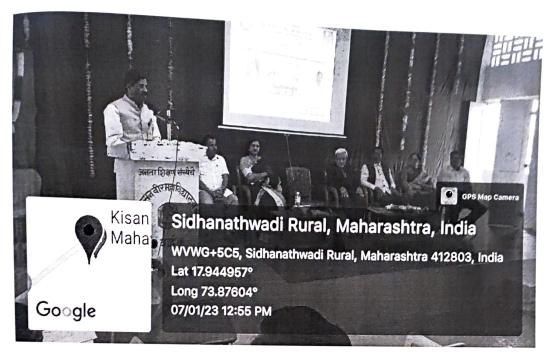

**Special Lecture on** "Diabetes: Causes, Symptoms and Preventive Measures"

On Saturday 7th January, 2023 at 11.00 am

Venue: A-13 Hall.

REPORT

Department of Zoology and Staff welfare committee of Kisan Veer Mahavidyalaya, Wai. In collaboration with Geetanjali Multispeciality Hospital, Wai under Lead College Scheme of Shivaji University, Kolhapur jointly organized Special Lecture on "Diabetes: Causes, Symptoms and Preventive Measures" on 7th January 2023 at 11.00 am. The programme started with the welcome of Chief Guest, Dr. Deepanjali Pawar (Diabetes Specialist, Satara) and Dr. Rajendra Prabhune(Geetanjali Hospital, Wai) and Chairperson Prin. Dr. Gurunath Fagare and all the three, vice principals of Arts, Commerce and Science respectively Dr. S. R. Sawant, Dr. Vinod Veer and Dr. Dnyandev Zambare. The welcome note was given by Dr. H. D. Kanase, Dr. Bhanudas Agedkar introduced the Chief Guest, Dr. Deepanjali Pawar.

Then programme began with lightening of lamp and the felicitation of Chief Guest Dr. Deepanjali Pawar at the hands of Principal Dr. Gurunath Fagare. After this formal welcome, Dr. Deepanjali Pawar enlighteend the audience on the topic he had given. He gave a complete view on Diabetes. She highlighted today's changing life style that cause for increase in various ailments and diseases including diabetes. In addition to this she focused on other causes of diabetes which are, improper diet, lack of exercise, and as per World statistics there may be 57.2 million diabetic patients in 2025 and India will be number one. She guided on types of Diabetes, symptoms, effects on body, diabetes diagnostic tests, treatments, balanced diet and proper exercise and medicines. Dr. Rajendra Prabhune informed about the facilities in Geetanjali Hospital.

At the end of the programme, Vote of thanks was proposed by Dr. Ambadas Sakat. Total 52 staff members were present comprising 35 males and 17 females.

DEPARTMENT OF ZOOLOGY Kisamilinent Malvairidyalaya